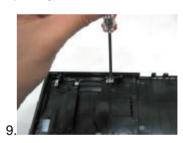

The PS2 should now be displayed as above.

Unscrew the 2 tiny screws which under the cover.

Lift the cover off. (the cover can be take out when it is half opening)

The PS2 should now be displayed as above.