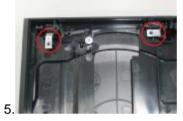

## Flip Top Cover (SCPH-7000X) Installation Guide

Turn over the console and remove those 6 screw covers and screws.

Turn over again and remove the cover from the upper left corner.

Starting remove from the top left corner, bottom left corner, and then whole piece.