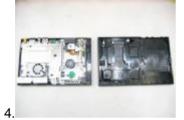

The PS2 should now be displayed as above.

Unscrew the 2 tiny screws which under the cover.

Lift the cover off. (the cover can be take out when it is half opening)

The PS2 should now be displayed as above.