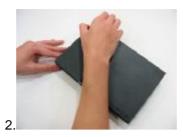

## Flip Top Cover (SCPH-7000X) Installation Guide

Turn over the console and remove those 6 screw covers and screws.

Turn over again and remove the cover from the upper left corner.

Starting remove from the top left corner, bottom left corner, and then whole piece.