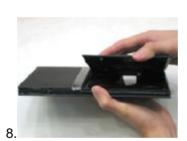

Now you can install the flip top cover. (The cover can be install when it is half opening) 11.

Attach the Flip Top Cover to the console carefully.

Turn over it and replace screw covers & screws.

Turn over the cover and screw back those 2 tiny screws.