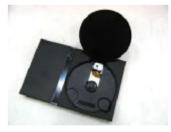

The PS2 should now be displayed as above.

Unscrew the 2 tiny screws which under the cover.

Lift the cover off. (the cover can be take out when it is half opening)

The PS2 should now be displayed as above.

Now you can install the flip top cover. (The cover can be install when it is half opening) 11.

Attach the Flip Top Cover to the console carefully.

Turn over it and replace screw covers & screws.

Turn over the cover and screw back those 2 tiny screws.