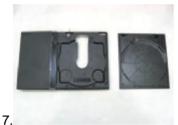

The PS2 should now be displayed as above.

Unscrew the 2 tiny screws which under the cover.

Lift the cover off. (the cover can be take out when it is half opening)

The PS2 should now be displayed as above.