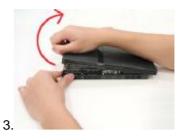

The PS2 should now be displayed as above.

Unscrew the 2 tiny screws which under the cover.

Lift the cover off. (the cover can be take out when it is half opening)

The PS2 should now be displayed as above.