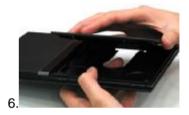

The PS2 should now be displayed as above.

Unscrew the 2 tiny screws which under the cover.

Lift the cover off. (the cover can be take out when it is half opening)

The PS2 should now be displayed as above.