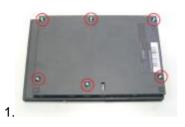

## Flip Top Cover (SCPH-7000X) Installation Guide

Turn over the console and remove those 6 screw covers and screws.

Turn over again and remove the cover from the upper left corner.

Starting remove from the top left corner, bottom left corner, and then whole piece.